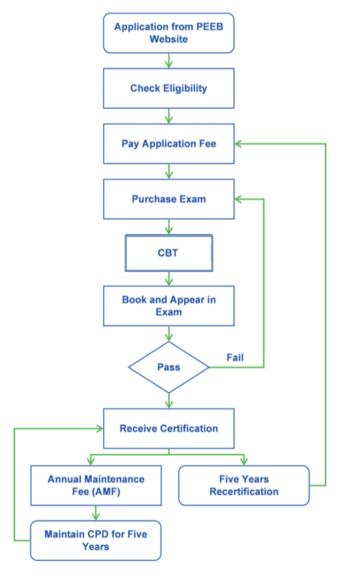

## 1.1 Certification & Application Process

PEEB offers a very clear and easy procedure for the PEEB certification. Candidate Can go towards the PEEB Certification by following these application and examination steps.

#### Step 1 – Pick A certification

The first stage is to select a certification from the PEEB website according to the eligibility.

### Step 2 - Check Eligibility

The second step is to check the certification criteria through the PEEB official website. Applicants for PEEB certification must meet one of the following three options given in Chapter 2.

#### Step 3 – Pay and Submit Application

Fill up the signup form, pay the application fee and then submit the remaining application at the PEEB online portal. Applications are reviewed by PEEB management and evaluate the material presented

Page 3 of 5

by an applicant i.e., Applicants for PEEB certification must meet one of the following three options given in chapter 2. Applicants will receive a notification about their application status within 3 business days of receiving your application.

#### Step 4 - Purchase Exams

Once the application is approved, the applicant will purchase the exam set and the Applicants must have to sit an examination within one year of validity.

#### Step 5 - Select Exam

PEEB Exams is a computer-based test CBT.

#### Step 6 – Book and Appear in Exam

Once the exam is purchased, the Candidate can take the exam anytime by visiting the Exam link provided through email.

#### Step 7 – Pass the Examination

Once the Candidate passes the PEEB certification exam he qualifies for the certification. PEEB will award certification who pass the certification exams.

#### Step 8 - Pay Annual Renewal Fee

There is an annual renewal fee who earn the PEEB credential. Candidate must have to maintain and submit the CPD points yearly.

#### 1.3 Recertification

Certification holders are required to maintain certification by fulfilling the requirements of the Certification Maintenance Program (CMP). The Certification is valid for five years. To maintain his/her certification, the applicant must demonstrate every year that he/she is still performing tasks that are related to the certification.